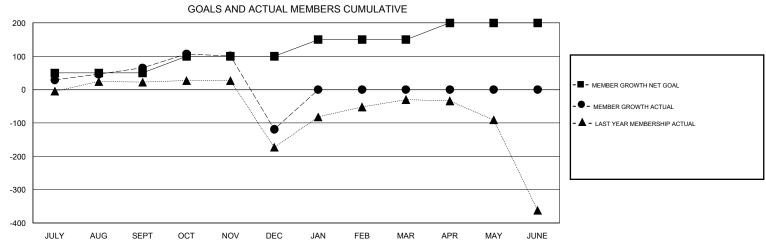

## GOALS AND ACTUAL NEW CLUBS CUMULATIVE

| DROPPED CLUBS: 9  DROPPED MEMBERS |     | 37 CLUBS OF 96 ADDED 1 OR MORE<br>NEW MEMBERS | GENDER DISTRI<br>MALE<br>FEMALE   | BUTION<br>1,743 (81.52%)<br>395 (18.48%) |       |
|-----------------------------------|-----|-----------------------------------------------|-----------------------------------|------------------------------------------|-------|
| DECEASED                          | 2   | CLICK HERE FOR CUMULATIVE MEMBERSHIP DATA     | TOTAL FAMILY UNIT MEMBERS         |                                          | 1,714 |
| CLUB CANCELLED                    | 170 |                                               | FAMILY MEMBERS PAYING HALF DUES 1 |                                          | 4.075 |
| OTHER                             | 150 |                                               |                                   |                                          | 1,275 |
| TOTAL                             | 322 |                                               |                                   |                                          |       |