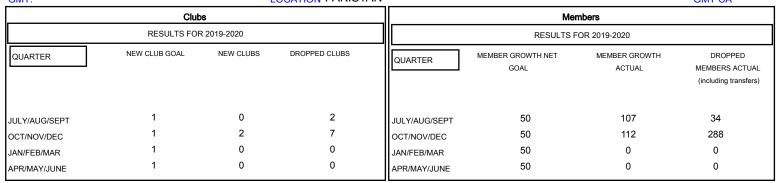

## GOALS AND ACTUAL NEW CLUBS CUMULATIVE

| DROPPED CLUBS: 9  DROPPED MEMBERS |     | 37 CLUBS OF 96 ADDED 1 OR MORE<br>NEW MEMBERS | GENDER DISTRI<br>MALE<br>FEMALE   | BUTION<br>1,743 (81.52%)<br>395 (18.48%) |       |
|-----------------------------------|-----|-----------------------------------------------|-----------------------------------|------------------------------------------|-------|
| DECEASED                          | 2   | CLICK HERE FOR CUMULATIVE MEMBERSHIP DATA     | TOTAL FAMILY UNIT MEMBERS         |                                          | 1,714 |
| CLUB CANCELLED                    | 170 |                                               | FAMILY MEMBERS PAYING HALF DUES 1 |                                          | 4.075 |
| OTHER                             | 150 |                                               |                                   |                                          | 1,275 |
| TOTAL                             | 322 |                                               |                                   |                                          |       |