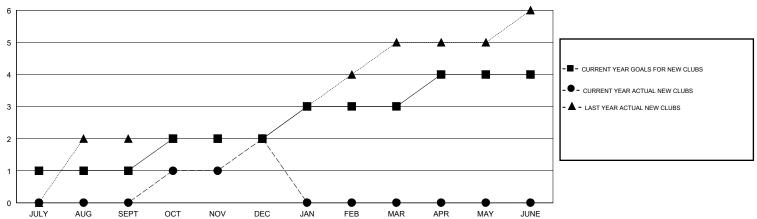

## GOALS AND ACTUAL NEW CLUBS CUMULATIVE

| DROPPED CLUBS: 9  DROPPED MEMBERS |     | 37 CLUBS OF 96 ADDED 1 OR MORE<br>NEW MEMBERS | GENDER DISTRI<br>MALE<br>FEMALE   | BUTION<br>1,743 (81.52%)<br>395 (18.48%) |       |
|-----------------------------------|-----|-----------------------------------------------|-----------------------------------|------------------------------------------|-------|
| DECEASED                          | 2   | CLICK HERE FOR CUMULATIVE MEMBERSHIP DATA     | TOTAL FAMILY UNIT MEMBERS         |                                          | 1,714 |
| CLUB CANCELLED                    | 170 |                                               | FAMILY MEMBERS PAYING HALF DUES 1 |                                          | 4.075 |
| OTHER                             | 150 |                                               |                                   |                                          | 1,275 |
| TOTAL                             | 322 |                                               |                                   |                                          |       |